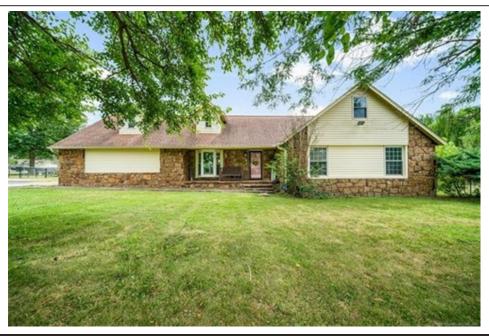

## Ranch, House - Pryor, OK

## 74 Sycamore Circle, Pryor, OK 74361

- » Beds: 5 | Baths: 2 Full
- » MLS #: 2222949
- » Single Family | 2,499 ft<sup>2</sup> | Lot: 33,759 ft<sup>2</sup> (0.78 acres)
- » More Info: 74SycamoreCircle.IsForSale.com

## \$205,000

What an AMAZING property for a large family! 3 bedrooms downstairs, including the master suite w/bay window & master bath w/rustic charm. Grand living rm w/a massive rock fireplace everyone will LOVE. The breakfast nook/dining area offers a bay window. Kitchen is adorable as is but could use your creativity. Upstairs offers 960sqft; great for a game rm or 2 more bedrooms converting the dormers into closets. Nice mud rm & office. Sunroom off of back patio. Fenced in large back yard w/mature trees.